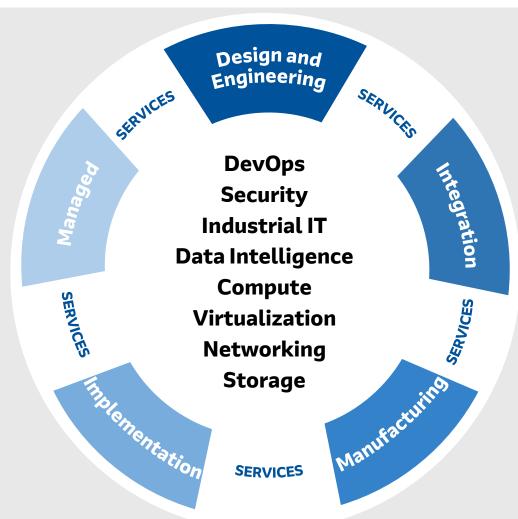

evOps, etc.)



### Resources

A full set of services to increase your knowledge

#### Offering



ATC / +30 vendors

Certification

Arrow Academy

Labs and testing offers

ArrowSphere (cloud)

#### Method



Virtual classroom

Blended learning

Digital vendors courses

Multi-languages and Pan-EMEA schedule

Classroom

#### **Tools**



Management: BAPS
CRM dedicated: BAPS
Quality control: MTM
Remote tools
Labs in the cloud

#### Marketing



Web by country / mobile (18)
Social media (Sprinklr)
Eloqua platform
Database partners and EU
Analytics (PBI)

IBM – VMware – Citrix – Checkpoint – Fortinet – Microsoft - Veeam – Splunk – NetApp – Nutanix Kubernetes

DevOps – scrum – agile – Linux – cybersecurity – OpenStack – big data -

## Solutions + services

A unique combination in the market







## **Additional Resources**

Find our complete offering per country and receive the latest news and offers

## Arrow Education country web sites

edu.arrow.com

### Follow us

Arrow ECS Education Services LI

#### Subscribe

Subscribe to our country Newsletter

# How to subscribe to your country Education Newsletter

- Austria
- Belgium
- Czech Republic
- <u>Denmark</u>
- Germany
- Finland
- France
- Hungary

- Italy
- The Netherlands
- Norway
- Poland
- Spain
- Sweden
- Switzerland
- UK



The Education Channel Advisor is Arrow's integrated news portal, which has been uniquely designed to be a one-stop platform for all of the latest news. To find out more about new Vendor Education technologies and solutions, courses promotions, partner programmes, certifications and upcoming events,