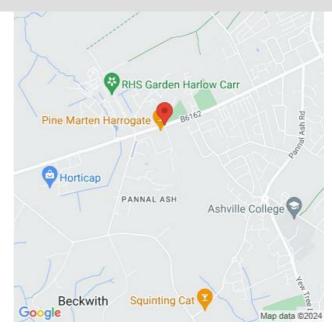

#### From A1(M)

Leave the A1(M) at Junction 47 westwards along A59 towards Knaresborough. At the first roundabout continue ahead onto the A658 then at the next roundabout continue ahead (second exit). At the next roundabout take the third exit onto the A661 towards Harrogate. Then at the Empress Roundabout take the first exit onto the A59. Proceed straight across to the Prince of Wales Roundabout and straight over again onto B6162 Otley Road towards Harlow Carr Gardens (brown signs). At the traffic lights turn left, just before the Pine Marten Public House into Beckwith Knowle. Arrow ECS is situated at the end on the right hand side.

#### From Leeds M62/M621

Leave the M621 following the signs for A61 Harrogate. Keep on the A61 until you reach Harrogate Town Centre (estimated journey 17 miles). At the Prince of Wales Roundabout take the first exit onto B6162 Otley Road towards Harlow Carr. At the traffic lights turn left, just before the Pine Marten Public House into Beckwith Knowle. Arrow ECS is situated at the end on the right hand side.

#### From Leeds Bradford Airport

Take the A658 northwards through Pool and continue on A658 for about 5 miles. At the first roundabout, take the first exit onto the A61 towards Harrogate. At the Prince of Wales Roundabout take the first exit onto B6162 Otley Road towards Harlow Carr. At the traffic lights turn left, just before the Pine Marten Public House into Beckwith Knowle. Arrow ECS is situated at the end on the right hand side.

### From Skipton A59

Follow the A59 signs towards Harrogate. After approximately 20 miles turn right (third exit) at the roundabout onto the B6161. At the second roundabout continue ahead following the signs to Otley and Beckwithshaw Village. As you enter Beckwithshaw Village, turn left at the mini roundabout onto Otley Road signposted Harlow Carr Gardens (brown signs). At the traffic lights turn right, just after the Pine Marten Public House into Beckwith Knowle. Arrow ECS is situated at the end on the right hand side.